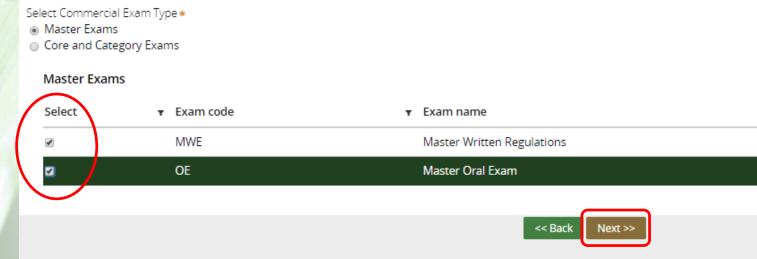

de                                          | Exam name                                 |                           |
| 3A                                                 | Outdoor Ornamental                        |                           |
| 3B<br>3C                                           | Turf                                      |                           |
| 3C<br>Location ★<br>Augusta ▼                      | Indoor Ornamental  Date ★  Nov 29, 2017 ▼ | Start Time *<br>9:00 AM ▼ |
|                                                    | << Bac Next >>                            |                           |

Note that exams cannot be scheduled closer than 7 days in the future to allow BPC staff time to prepare.



#### **Master Exams**

Select one or both Master Exams and Next





#### **Master Exams**

Select Location from the dropdown box. The exams will be scheduled by the BPC office and an email notification sent. Select Next.



### Distributor-Schedule Exam



Click on the box next to Distributor Exams. Select a Location, Date, and Start Time from the dropdown boxes. Select Next.





### **Disclosure Form**

Select the I Agree box, sign in the box, and select Next

Disclosure for all users:

7/22/17 1:34 PM

Harriet Vane

By clicking the box below and signing in the box provided, I hereby certify that the information provided on this application an

✓ I Agree



fppt.com

### Make a Payment



Enter payment information. If address associated with a credit card is a Post Office Box, enter the number first.

If you want an email receipt from the State of Ma