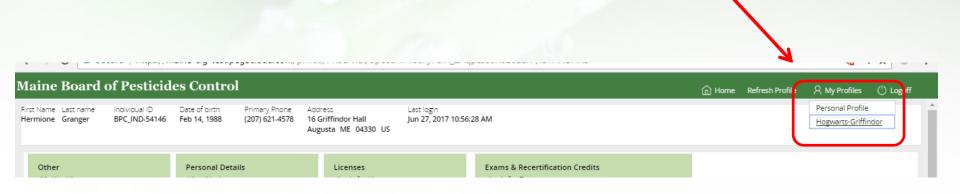

### Accessing the Company Profile

From your home page, select the Company/Agency from the My Profiles dropdown in the upper right corner.

A company/agency profile is available only if you are an Administrator for the company/agency. If you should have access, and the company/agency is not displaying, please contact BPC at 287-2731 or email pesticides@maine.gov