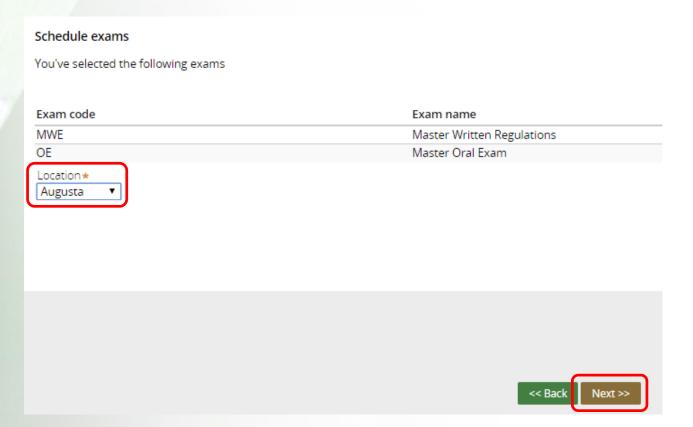

#### **Master Exams**

Select Location from the dropdown box. The exams will be scheduled by the BPC office and an email notification sent. Select Next.