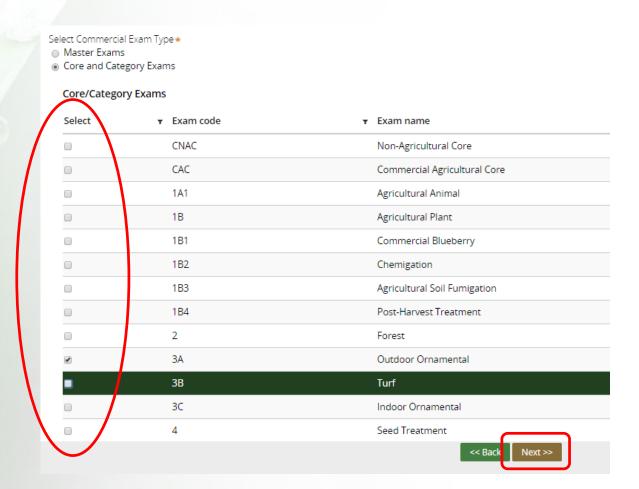

### **Core and Category Exams**

If Core and Category Exams is selected, a list will appear. Select the desired exams and Next