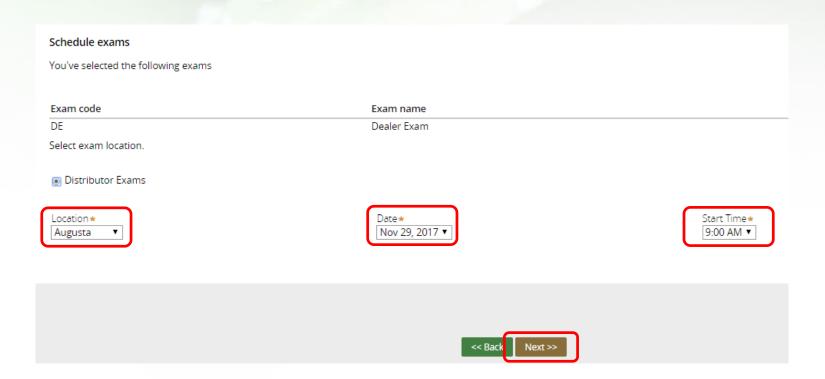

### Distributor-Schedule Exam

Click on the box next to Distributor Exams. Select a Location, Date, and Start Time from the dropdown boxes. Select Next.