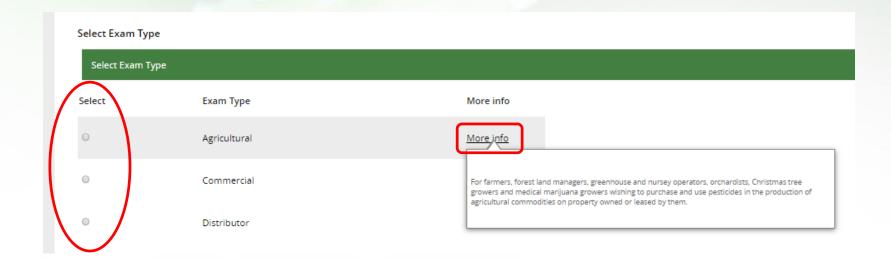

## Select Exam Type

Select the type of exams required. If you're not sure, click on More info on the right.

Before applying for exams, be sure you understand what type of license is needed. Agricultural exams are taken by those wishing to obtain a Private Applicator license or an Agricultural Basic license. Commercial exams are required for those wishing to obtain a Commercial Operator or Commercial Master license. Distributor exams are required for those wishing to obtain a Restricted Use Pesticide Dealer license. If not sure of the license required, visit <a href="www.thinkfirstspraylast.org">www.thinkfirstspraylast.org</a> and select <a href="Licensing">Licensing</a>, <a href="Applicators and Distributors">Applicators and Distributors</a> on the left navigation bar.