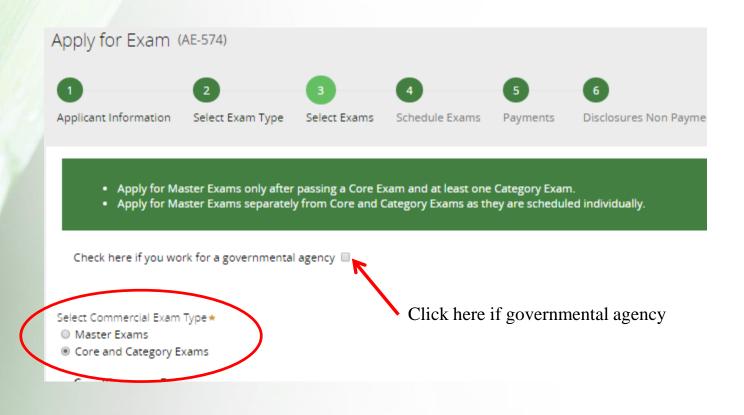

#### **Commercial Exams**

If Commercial was selected, select either Master Exams or Core and Category Exams. Core and Category Exams can be scheduled immediately. Master Exams will be scheduled by the BPC office.